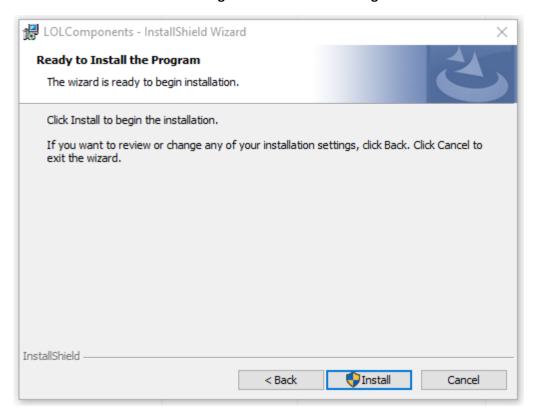

#### 5) InstallShield Wizard

• Click Next on the Welcome InstallShield Wizard screen.

• Click Install and log in with Administrator rights for the installation.