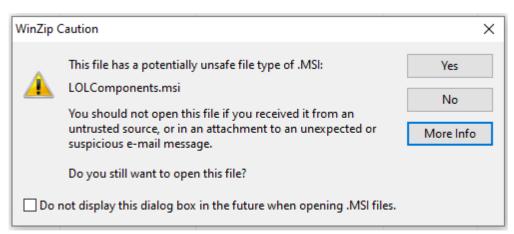

#### 4) WinZip Caution

• If prompted with the Caution screen, click Yes to install, and run Landonline client components.