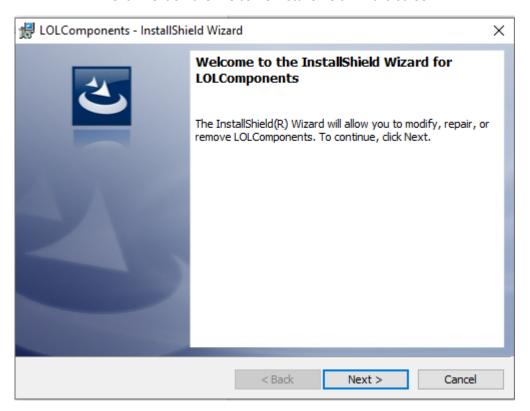

#### 5) InstallShield Wizard

• Click Next on the Welcome InstallShield Wizard screen.

• Click Install and log in with Administrator rights for the installation.