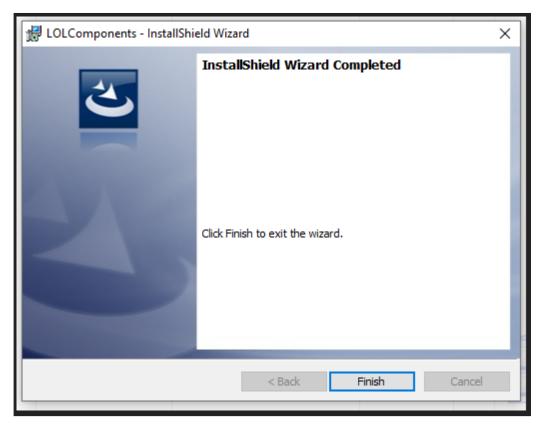

# 6) Wizard Completion

• Click **Finish** to exit the installation of Landonline client components.

Continue to Next Step: <u>Software Downloads</u>