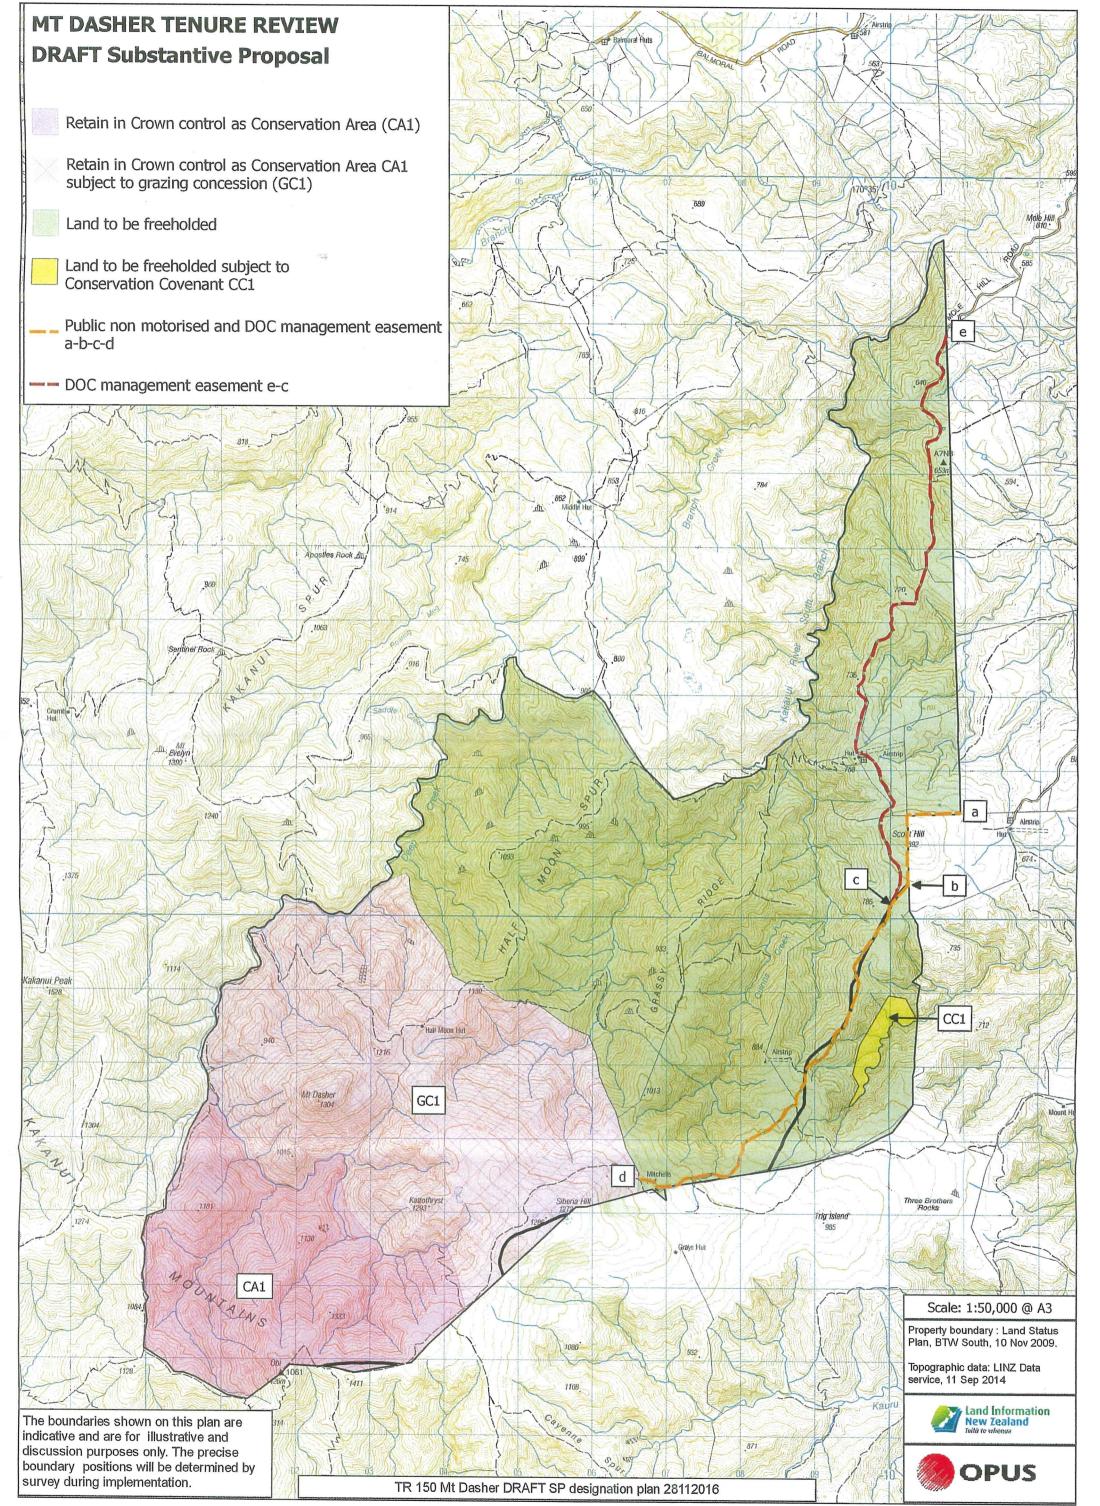

## Substantive Proposal Designations Plan

A Designations Plan forms part of the Tenure Review Substantive Proposal. The attached plan is a copy of the Designations Plan included in the Substantive Proposal for the above review. The Substantive Proposal has been accepted by the Leaseholder.

A summary of the Substantive Proposal is available as part of a notice of acceptance document lodged for registration against the Landonline computer register of the leasehold Certificate of Title being **OT 338/30**. The Notice of Acceptance is a public document searchable by licensed remote access to Landonline.