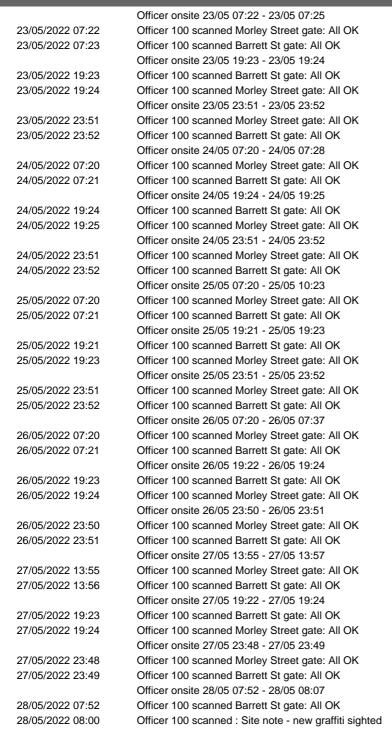

## **BARRETT STREET HOSPITAL (NP116K)**

## Customer LINZ

## Barrett Street, Westown NEW PLYMOUTH











| 28/05/2022 08:03 | Officer 100 scanned Barrett Street Internal: All OK |
|------------------|-----------------------------------------------------|
| 28/05/2022 08:07 | Officer 100 scanned Morley Street gate: All OK      |
|                  | Officer onsite 28/05 18:50 - 28/05 18:54            |
| 28/05/2022 18:50 | Officer 100 scanned Morley Street gate: All OK      |
| 28/05/2022 18:51 | Officer 100 scanned Barrett St gate: All OK         |
|                  | Officer onsite 28/05 23:49 - 28/05 23:50            |
| 28/05/2022 23:49 | Officer 100 scanned Morley Street gate: All OK      |
| 28/05/2022 23:50 | Officer 100 scanned Barrett St gate: All OK         |
|                  | Officer onsite 29/05 07:10 - 29/05 07:15            |
| 29/05/2022 07:10 | Officer 100 scanned