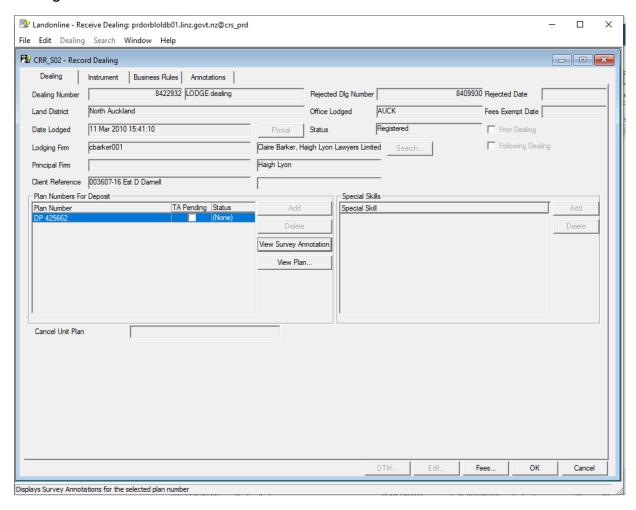

|                                           |

REF: 4090 - AUCKLAND DISTRICT LAW SOCIETY

### Dealing #8422932















### Digital Survey Plan - DP 425662

**Survey Number** DP 425662 **Surveyor Reference** K3055

Surveyor Simon John Reid

Survey Firm CKL Surveying and Planning

Surveyor Declaration I Simon John Reid, being a person entitled to practise as a licensed cadastral surveyor, certify that -

(a) The surveys to which this dataset relates are accurate, and were undertaken by me or under my direction in accordance with the Cadastral Survey Act 2002 and the Surveyor-General's Rules for

Cadastral Survey 2002/2;

(b) This dataset is accurate, and has been created in accordance with that Act and those Rules.

Declared on 22/01/2010.

**Survey Details** 

Dataset Description LOTS 1 AND 2 BEING A SUBDIVISION OF LOT 120 DP 10465

Purpose LT Subdivision

Status Deposited Type Survey

Land Di