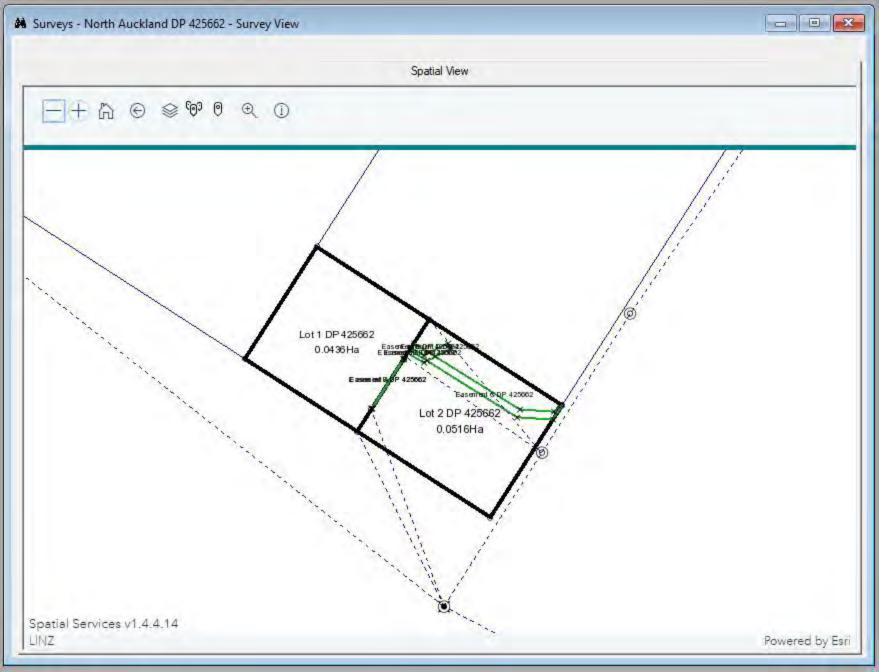

#### **Rejection Reasons:**

8409930.2 Easements - The existing drainage rights (in gross) easement by Transfer 89904 must be shown on LT 425662 or surrendered.

This dealing is now available in the workspace under the dealing number 8422932.

# CERTIFICATE PURSUANT TO SECTION 224(c) RESOURCE MANAGEMENT ACT 1991

In the matter of Plan DP 425662 and pursuant to Section 224(c) of the Resource Management Act 1991 I hereby certify that all conditions of the subdivision consent have been complied with to the satisfaction of the Auckland City Council.