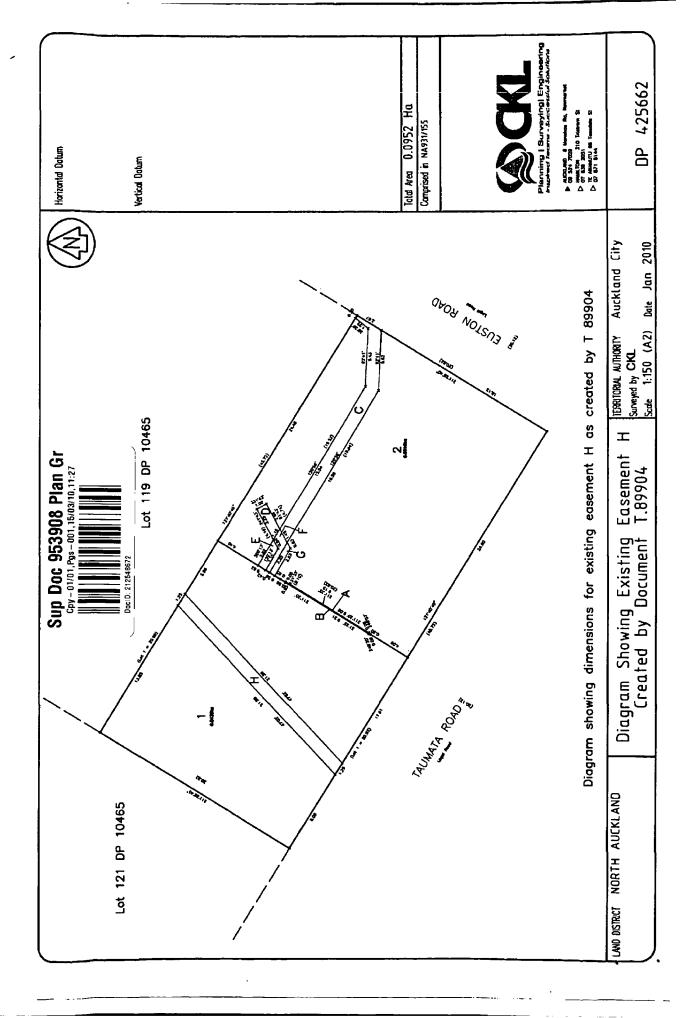

#### **Rejection Reasons:**

8409930.2 Easements - The existing drainage rights (in gross) easement by Transfer 89904 must be shown on LT 425662 or surrendered.

This dealing is now available in the workspace under the dealing number 8422932.

# CERTIFICATE PURSUANT TO SECTION 224(c) RESOURCE MANAGEMENT ACT 1991

In the matter of Plan DP 425662 and pursuant to Section 224(c) of the Resource Management Act 1991 I hereby certify that all conditions of the subdivision consent have been complied with to the satisfaction of the Auckland City Council.