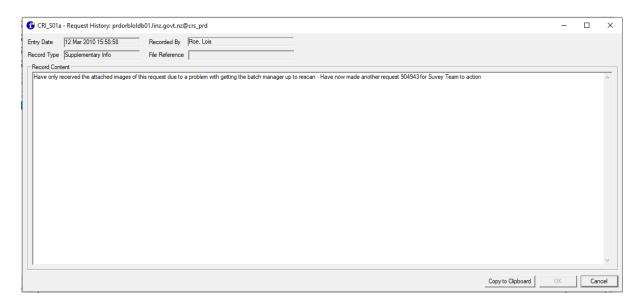

f: K3055

Territorial Authority Ref: SUB20080194001

Territorial Authority Notification: LT 425662 Auckland City Council TA Certification Division

Surveyor Simon John Reid from Survey Firm CKL Surveying and Planning advises that Cadastral Survey Dataset LT 425662 requires TA Certification.

Licensed Cadastral Surveyor



#### lois roe

From: MARK WILSON

Sent: Monday, 15 March 2010 2:39 p.m.

To: lois roe

**Subject:** LT 425662 (Dealing 8409930) - Request 904943 (Via Request 903139)

Hi Lois

Request 904943 has now been completed -Note the Schedule & Plan graphic will not be updated in the Digital Title & Survey Plans until this plan is Deposited.

Regards Mark Sup Doc 954243 Corresp Cpy-01/01,Pgs-001,16/03/10,10:32



DocID: 512192833

#### Request #903139 related to dealing 8409930







#### Request #904943 related to survey LT425662