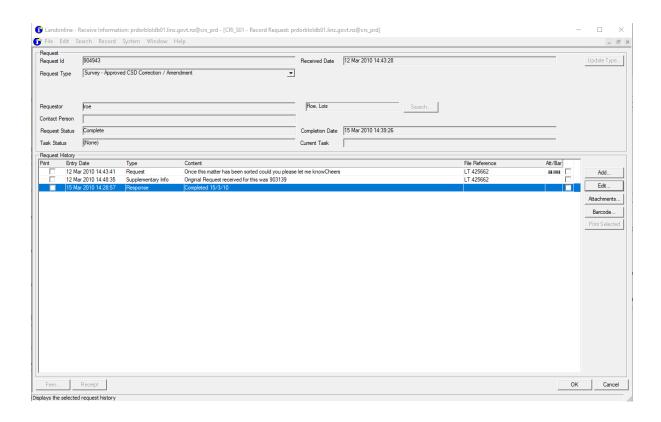

Territorial Authority Notification: LT 425662 Auckland City Council TA Certification Division

Surveyor Simon John Reid from Survey Firm CKL Surveying and Planning advises that Cadastral Survey Dataset LT 425662 requires TA Certification.

Licensed Cadastral Surveyor



#### lois roe

From: MARK WILSON

Sent: Monday, 15 March 2010 2:39 p.m.

To: lois roe

**Subject:** LT 425662 (Dealing 8409930) - Request 904943 (Via Request 903139)

Hi Lois

Request 904943 has now been completed -Note the Schedule & Plan graphic will not be updated in the Digital Title & Survey Plans until this plan is Deposited.

Regards Mark Sup Doc 954243 Corresp Cpy-01/01,Pgs-001,16/03/10,10:32



DocID: 512192833

#### Request #903139 related to dealing 8409930







#### Request #904943 related to survey LT425662