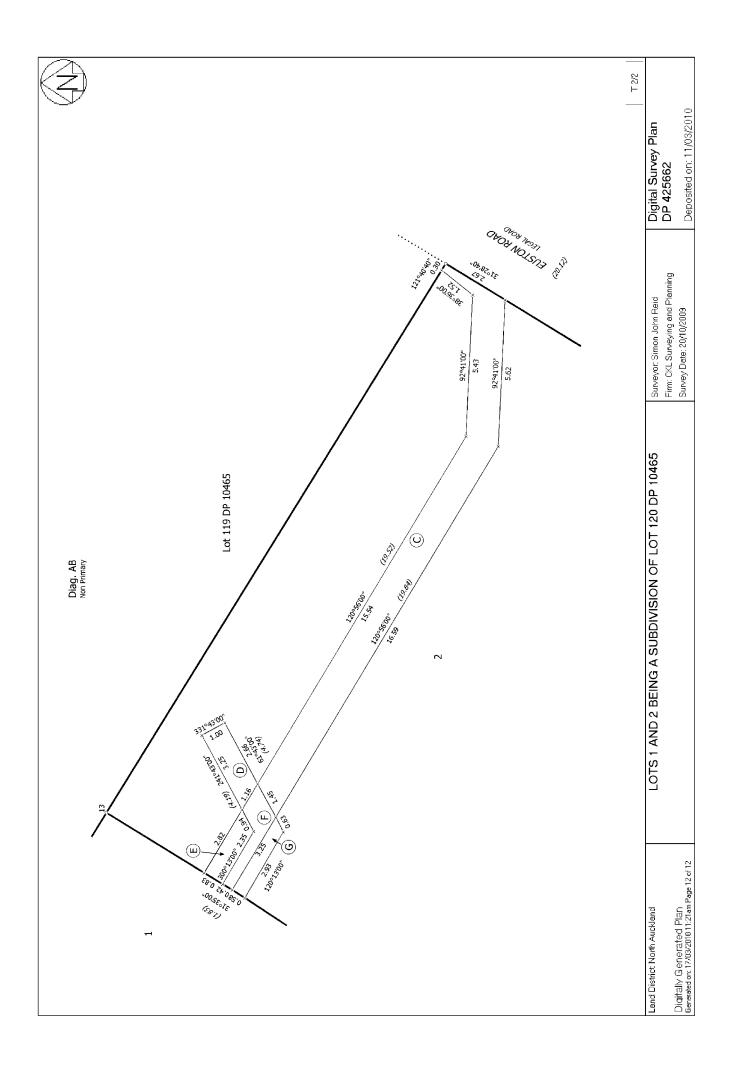

# CERTIFICATE PURSUANT TO SECTION 224(c) RESOURCE MANAGEMENT ACT 1991

In the matter of Plan DP 425662 and pursuant to Section 224(c) of the Resource Management Act 1991 I hereby certify that all conditions of the subdivision consent have been complied with to the satisfaction of the Auckland City Council.

Dated this 20th Day of January 2009.

E. A. STEWART

**TEAM LEADER - SUBDIVISIONS** 