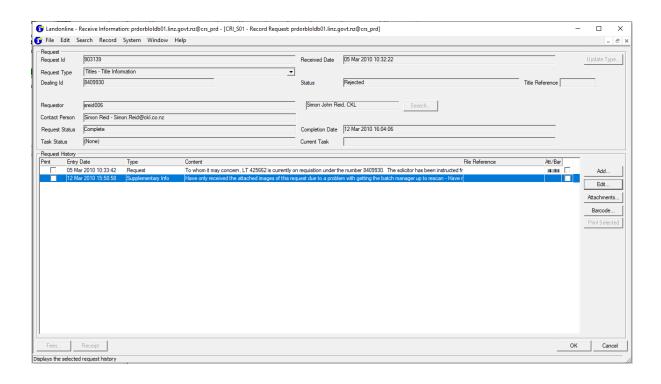

Ref: K3055

Territorial Authority Ref: SUB20080194001

Territorial Authority Notification: LT 425662 Auckland City Council TA Certification Division

Surveyor Simon John Reid from Survey Firm CKL Surveying and Planning advises that Cadastral Survey Dataset LT 425662 requires TA Certification.

Licensed Cadastral Surveyor



#### lois roe

From: MARK WILSON

Sent: Monday, 15 March 2010 2:39 p.m.

To: lois roe

**Subject:** LT 425662 (Dealing 8409930) - Request 904943 (Via Request 903139)

Hi Lois

Request 904943 has now been completed -Note the Schedule & Plan graphic will not be updated in the Digital Title & Survey Plans until this plan is Deposited.

Regards Mark Sup Doc 954243 Corresp Cpy-01/01,Pgs-001,16/03/10,10:32



DocID: 512192833

#### Request #903139 related to dealing 8409930







#### Request #904943 related to survey LT425662