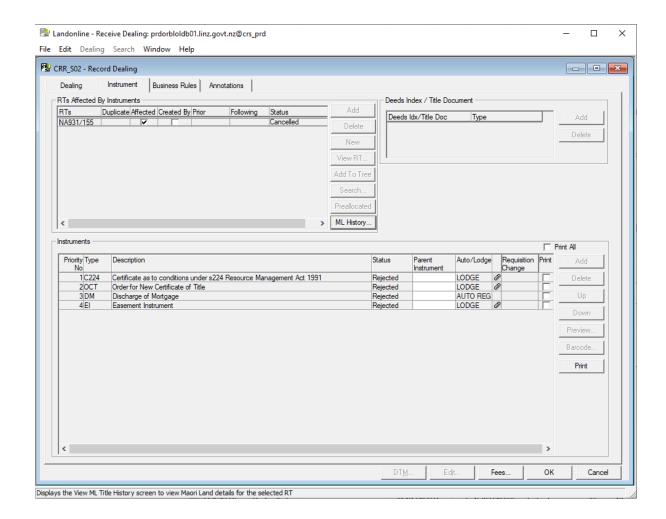

Instrument No. **Status** Date & Time Lodged Lodged By **Instrument Type** 

8409930.1 Rejected

19 Feb 2010 09:17 Barker, Claire

Certificate as to conditions under s224 Resource Management Act 1991

**Affected Computer Registers Land District** NA931/155 North Auckland

### **View Instrument**

**Instrument Type** Order for New Certificate of Title

**Instrument Number** 8409930.2 **Status** Rejected

**Completion Date** 

**Date & Time Lodged** 19/02/2010 09:17:20

Lodged ByBarker, ClaireLodged ForHaigh LyonApproved ByRoe, Lois

**Affected Computer Registers Land District**NA931/155 North Auckland

\*\*\* End of Report \*\*\*

Client emangin Reference:

Instrument No.
Status
Date & Time Lodged
Lodged By
Instrument Type

8409930.2 Rejected 19 Feb 2010 09:17 Barker, Claire Order for New Certificate of Title

Affected Computer Registers Land District
NA931/155 North Auckland

Annexure Schedule: Contains 1 Page.