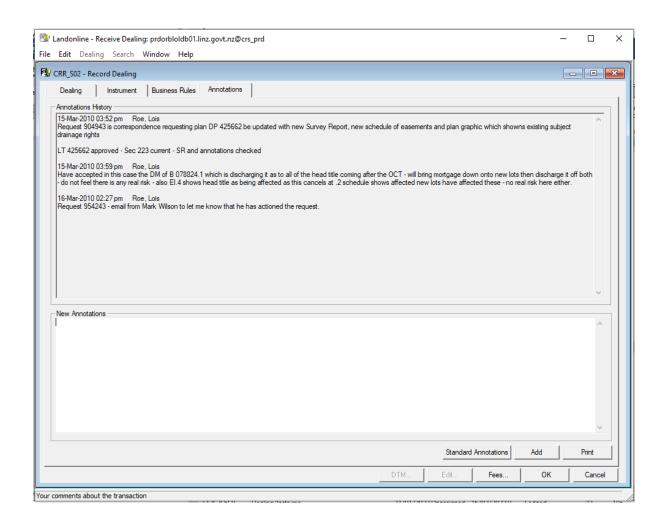

|                                           |

REF: 4090 - AUCKLAND DISTRICT LAW SOCIETY

### Dealing #8422932















### Digital Survey Plan - DP 425662

**Survey Number** DP 425662 **Surveyor Reference** K3055

Surveyor Simon John Reid

Survey Firm CKL Surveying and Planning

Surveyor Declaration I Simon John Reid, being a person entitled to practise as a licensed cadastral surveyor, certify that -

(a) The surveys to which this dataset relates are accurate, and were undertaken by me or under my direction in accordance with the Cadastral Survey Act 2002 and the Surveyor-General's Rules for

Cadastral Survey 2002/2;

(b) This dataset is accurate, and has been created in accordance with that Act and those Rules.

Declared on 22/01/2010.

**Survey Details** 

Dataset Description LOTS 1 AND 2 BEING A SUBDIVISION OF LOT 120 DP 10465

Purpose LT Subdivision

Status Deposited Type Survey

Land District