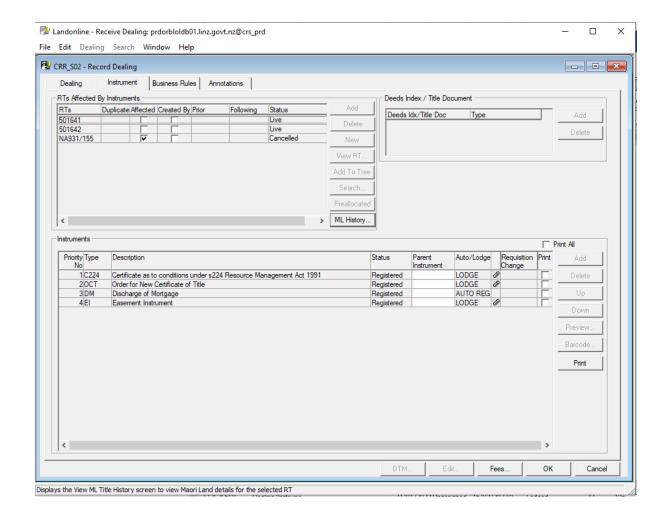

Instrument No. **Status** Date & Time Lodged Lodged By **Instrument Type** 

8409930.1 Rejected

19 Feb 2010 09:17 Barker, Claire

Certificate as to conditions under s224 Resource Management Act 1991

**Affected Computer Registers Land District** NA931/155 North Auckland

### **View Instrument**

**Instrument Type** Certificate as to conditions under s224 Resource Management Act 1991

**Instrument Number** 8409930.1 **Status** Rejected

**Completion Date** 

**Date & Time Lodged** 19/02/2010 09:17:20

Lodged ByBarker, ClaireLodged ForHaigh LyonApproved ByRoe, Lois

**Affected Computer Registers Land District**NA931/155 North Auckland

\*\*\* End of Report \*\*\*

Client emangin Reference:

### **View Instrument**

**Instrument Type** Order for New Certificate of Title

**Instrument Number** 8409930.2 **Status** Rejected

**Completion Date** 

**Date & Time Lodged** 19/02/2010 09:17:20

Lodged ByBarker, ClaireLodged ForHaigh LyonApproved ByRoe, Lois

**Affected Computer Registers Land District**NA931/155 North Auckland

\*\*\* End of Report \*\*\*

Client emangin Reference:

Instrument No.
Status
Date & Time Lodged
Lodged By
Instrument Type

8409930.2 Rejected 19 Feb 2010 09:17 Barker, Claire Order for New Certificate of Title

Affected Computer Registers Land District
NA931/155 North Auckland

Annexure Schedule: Contains 1 Page.