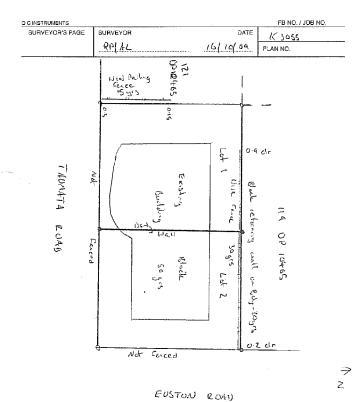

#### Signature

Signed by Donald Alexander Harrison as Territorial Authority Representative on 17/02/2010 03:53 PM

**Annexure Schedule:** Page:1 of 1

Address: 73 Taumata Road, Sandringham, Auckland 1025

Subdivision Application Number R/224C/2008/1940/1

# CERTIFICATE PURSUANT TO SECTION 224(c) RESOURCE MANAGEMENT ACT 1991

In the matter of Plan DP 425662 and pursuant to Section 224(c) of the Resource Management Act 1991 I hereby certify that all conditions of the subdivision consent have been complied with to the satisfaction of the Auckland City Council.

Dated this 20th Day of January 2009.

E. A. STEWART

**TEAM LEADER - SUBDIVISIONS** 