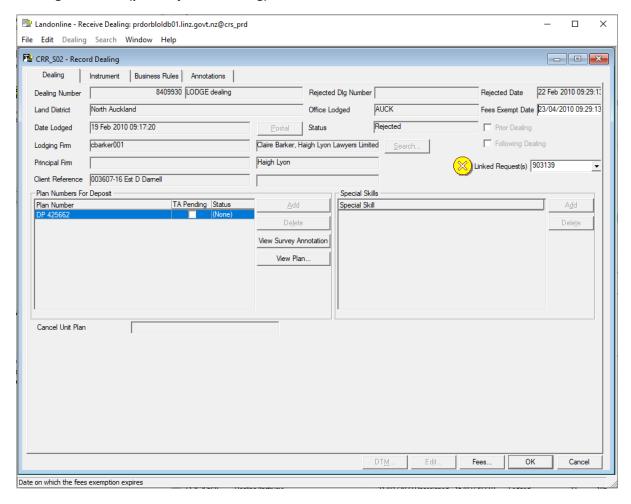

### Dealing #8409930 (prior rejected dealing)

#### 22 February 2010

Claire Barker Haigh Lyon PO Box 119 St Heliers 0000

Client Ref: 003607-16 Est D Darnell

### Land Transfer Act 1952: e-dealing Notice of Rejection

The dealing 8409930 submitted on 19/02/2010 affecting the following Computer Register(s):

#### NA931/155 North Auckland

has been rejected pursuant to Section 43(1)(a) of the Land Transfer Act 1952 for the following reasons:

#### **Rejection Reasons:**

8409930.2 Easements - The existing drainage rights (in gross) easement by Transfer 89904 must be shown on LT 425662 or surrendered.

This dealing is now available in the workspace under the dealing number 8422932.

Fees associated with this dealing will be forfeited unless the documents are re-lodged in a registrable form within two months of the date of rejection.

Please contact Customer Support 0800 665 463 if you have any queries regarding this notice.