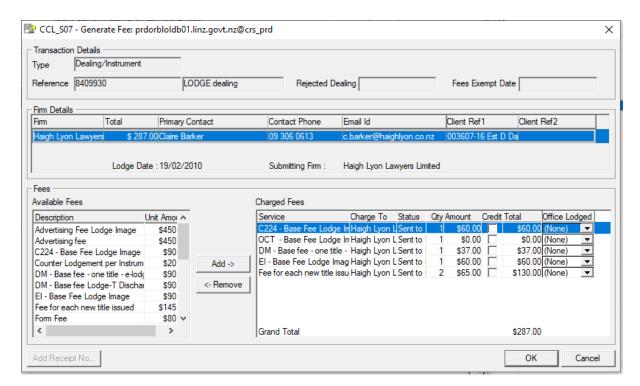

Fees associated with this dealing will be forfeited unless the documents are re-lodged in a registrable form within two months of the date of rejection.

Please contact Customer Support 0800 665 463 if you have any queries regarding this notice.